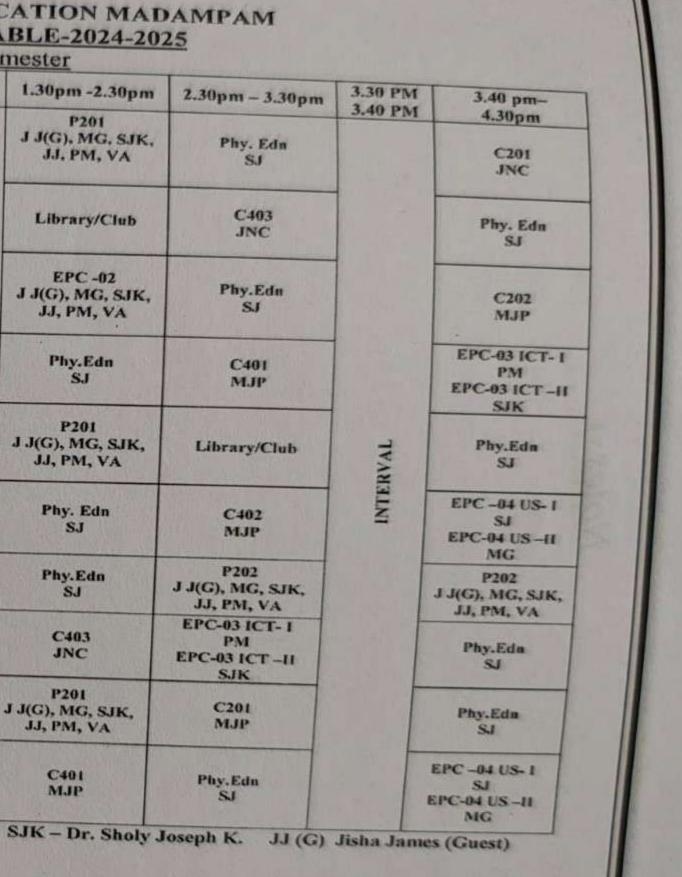

Total No. of Teaching Days : 20 Days: 25 No. of Working

|           |   |                                         |                            | and the same same strength of the        | LEGE OF EL                                |                                       |                                                                                                                                                                                                                                                                                                                                                                                                                                                                                                                                                                                                                                                                                                                                                                                                                                                                                                                                                                                                                                                                                                                                                                                                                                                                                                                                                                                                                                                                                                                                                                                                                                                                                                                                                                                                                                                                                                                                                                                                                                                                                                                               | PAM                    |                    |                                      |
|-----------|---|-----------------------------------------|----------------------------|------------------------------------------|-------------------------------------------|---------------------------------------|-------------------------------------------------------------------------------------------------------------------------------------------------------------------------------------------------------------------------------------------------------------------------------------------------------------------------------------------------------------------------------------------------------------------------------------------------------------------------------------------------------------------------------------------------------------------------------------------------------------------------------------------------------------------------------------------------------------------------------------------------------------------------------------------------------------------------------------------------------------------------------------------------------------------------------------------------------------------------------------------------------------------------------------------------------------------------------------------------------------------------------------------------------------------------------------------------------------------------------------------------------------------------------------------------------------------------------------------------------------------------------------------------------------------------------------------------------------------------------------------------------------------------------------------------------------------------------------------------------------------------------------------------------------------------------------------------------------------------------------------------------------------------------------------------------------------------------------------------------------------------------------------------------------------------------------------------------------------------------------------------------------------------------------------------------------------------------------------------------------------------------|------------------------|--------------------|--------------------------------------|
|           |   |                                         |                            | <u>M/</u>                                | ASTER TIME                                | STATISTICS IN CONTRACTOR OF THE OWNER | the set of |                        |                    |                                      |
|           |   | 9,30 am-<br>10.30am                     | 10.30 am<br>10.40 am       | 10.40am –<br>11.35am                     | <u>1 &amp; 111</u><br>11.35am–<br>12.30pm | Semeste<br>12.30PM<br>1.30PM          | 2 <u>r</u><br>1.30pm -2.30pm                                                                                                                                                                                                                                                                                                                                                                                                                                                                                                                                                                                                                                                                                                                                                                                                                                                                                                                                                                                                                                                                                                                                                                                                                                                                                                                                                                                                                                                                                                                                                                                                                                                                                                                                                                                                                                                                                                                                                                                                                                                                                                  | 2.30pm - 3.30pm        | 3.30 PM<br>3.40 PM | 3.40 pm-<br>4.30pm                   |
| MONDAY    | 1 | P 101<br>JJ (G), MG, SJK,<br>JJ, PM, VA | - cpured                   | C 103<br>JNC                             | С 101 МЈР                                 | An an                                 | EPC 01<br>JNC                                                                                                                                                                                                                                                                                                                                                                                                                                                                                                                                                                                                                                                                                                                                                                                                                                                                                                                                                                                                                                                                                                                                                                                                                                                                                                                                                                                                                                                                                                                                                                                                                                                                                                                                                                                                                                                                                                                                                                                                                                                                                                                 | С 102 МЈР              |                    | P. Edn. S.J.                         |
|           | n | Value Edn. JNC,<br>MJP                  | Caller<br>Caller<br>Caller | P 303, JJ (G),<br>MG, SJK, JJ,<br>PM, VA | Add on course S.J.                        |                                       | P 303, JJ (G), MG,<br>SJK, JJ, PM, VA                                                                                                                                                                                                                                                                                                                                                                                                                                                                                                                                                                                                                                                                                                                                                                                                                                                                                                                                                                                                                                                                                                                                                                                                                                                                                                                                                                                                                                                                                                                                                                                                                                                                                                                                                                                                                                                                                                                                                                                                                                                                                         | P. Edn.<br>S.J.        | INTERVAL           | P 303, JJ (G), MG<br>SJK, JJ, PM, VA |
|           | 1 | C 102<br>MJP                            | INTERVAL                   | C 103 JNC                                | C 101 MJP                                 | L<br>U<br>N<br>C<br>H<br>B            | EPC 01 JNC                                                                                                                                                                                                                                                                                                                                                                                                                                                                                                                                                                                                                                                                                                                                                                                                                                                                                                                                                                                                                                                                                                                                                                                                                                                                                                                                                                                                                                                                                                                                                                                                                                                                                                                                                                                                                                                                                                                                                                                                                                                                                                                    | P. Edn. S.J.           |                    | C 102<br>MJP                         |
|           | n | P 303, JJ (G), MG,<br>SJK, JJ, PM, VA   |                            | P 303, JJ (G).<br>MG, SJK, JJ,<br>PM, VA | P 303, JJ (G), MG,<br>SJK, JJ, PM, VA     |                                       | Add on course S.J.                                                                                                                                                                                                                                                                                                                                                                                                                                                                                                                                                                                                                                                                                                                                                                                                                                                                                                                                                                                                                                                                                                                                                                                                                                                                                                                                                                                                                                                                                                                                                                                                                                                                                                                                                                                                                                                                                                                                                                                                                                                                                                            | Value Edn. JNC,<br>MJP |                    | P. Edn. S.J.                         |
| WEDNESDAY | I | C 101<br>MJP                            |                            | C 103<br>JNC                             | P 101                                     |                                       | С 102 МЈР                                                                                                                                                                                                                                                                                                                                                                                                                                                                                                                                                                                                                                                                                                                                                                                                                                                                                                                                                                                                                                                                                                                                                                                                                                                                                                                                                                                                                                                                                                                                                                                                                                                                                                                                                                                                                                                                                                                                                                                                                                                                                                                     | P. Edn. S.J.           |                    | C 101 MJP                            |
|           | п | P 303, JJ (G), MG,<br>SJK, JJ, PM, VA   |                            | P 303, JJ (G),<br>MG, SJK, JJ,<br>PM, VA | Add on course S.J.                        | R<br>E<br>A                           | Add on course S.J.                                                                                                                                                                                                                                                                                                                                                                                                                                                                                                                                                                                                                                                                                                                                                                                                                                                                                                                                                                                                                                                                                                                                                                                                                                                                                                                                                                                                                                                                                                                                                                                                                                                                                                                                                                                                                                                                                                                                                                                                                                                                                                            | Value Edn. JNC,<br>MJP |                    | •<br>P. Edn. S.J.                    |
|           | 1 | C 103<br>JNC                            | 24                         | C 101 MJP                                | P 101                                     | ĸ                                     | С 102 МЈР                                                                                                                                                                                                                                                                                                                                                                                                                                                                                                                                                                                                                                                                                                                                                                                                                                                                                                                                                                                                                                                                                                                                                                                                                                                                                                                                                                                                                                                                                                                                                                                                                                                                                                                                                                                                                                                                                                                                                                                                                                                                                                                     | EPC 01 JNC             |                    | P. Edn. S.J.                         |
| THURSDAY  | ш | P 303, JJ (G), MG,<br>SJK, JJ, PM, VA   |                            | P 303, JJ (G),<br>MG, SJK, JJ,<br>PM, VA | Value Edn. JNC,<br>MJP                    |                                       | Add on course S.J.                                                                                                                                                                                                                                                                                                                                                                                                                                                                                                                                                                                                                                                                                                                                                                                                                                                                                                                                                                                                                                                                                                                                                                                                                                                                                                                                                                                                                                                                                                                                                                                                                                                                                                                                                                                                                                                                                                                                                                                                                                                                                                            | P. Edn. S.J.           |                    | P 303, JJ (G), MG<br>SJK, JJ, PM, VA |
|           | 1 | С 102 МЈР                               |                            | P.101                                    | C 101 MJP                                 | 21 Mar                                | C 101 MJP                                                                                                                                                                                                                                                                                                                                                                                                                                                                                                                                                                                                                                                                                                                                                                                                                                                                                                                                                                                                                                                                                                                                                                                                                                                                                                                                                                                                                                                                                                                                                                                                                                                                                                                                                                                                                                                                                                                                                                                                                                                                                                                     | 103 JNC                |                    | P. Edn. S.J.                         |
| FRIDAY    | п | P 303, JJ (G), MG,<br>SJK, JJ, PM, VA   |                            | Add on course<br>S.J.                    | Lab/Library<br>Mentoring                  |                                       | P 303, JJ (G), MG,<br>SJK, JJ, PM, VA                                                                                                                                                                                                                                                                                                                                                                                                                                                                                                                                                                                                                                                                                                                                                                                                                                                                                                                                                                                                                                                                                                                                                                                                                                                                                                                                                                                                                                                                                                                                                                                                                                                                                                                                                                                                                                                                                                                                                                                                                                                                                         | P. Edn. S.J.           |                    | Value Edn. MJP                       |

JNC- Dr. Jessy N.C. M.J.P. - Dr. Maya J. Pillai V.A. - Dr. Veena Appukuttan SJK - Dr. Sholy Joseph K. JJ (G) Jisha James (Guest)

P.M - Dr. Prasanth Mathew J.J. - Mrs. Jomol Jose Fr. S.J. - Dr. Sinoj Joseph M.G. - Minimol George