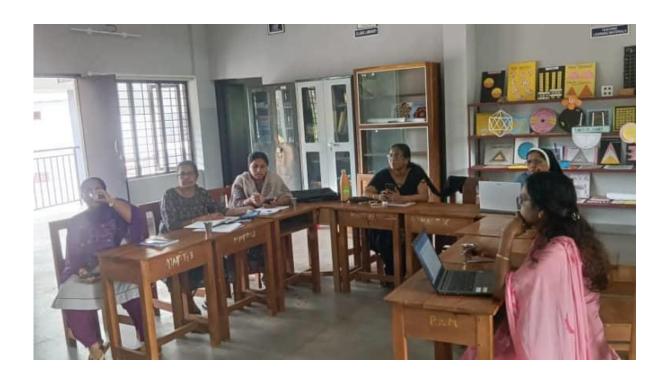

## Teacher Orientation Programme Capacity Enhancement Programme on LMS

Conducted a Capacity Enhancement Programme for Teaching Faculty on Learning Management System (LMS) on 2nd September 2024 from 10.30 am to 3.30 pm. The resource person was Mr. Shijin Unnikrishnan, Associate Software Engineer, Mastersoft. The session was on the details of LMS & hands on training on it. It was highly informative and enlightening interactive session. All faculties were actively participated in the session. The session covered different features and options available in LMS Master Soft Cloud. Nine faculties were participated in the meeting. The meeting ended at 3.30 pm.