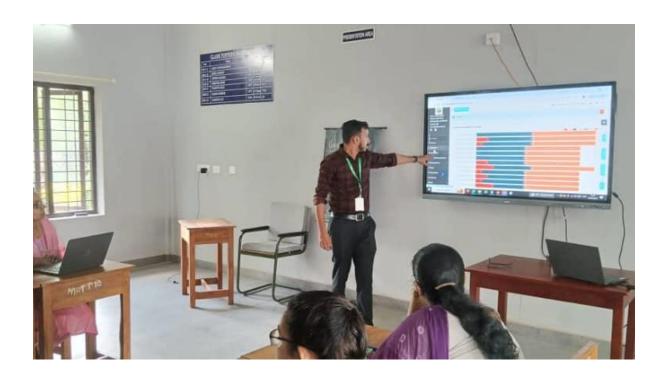

## Teacher Orientation Programme Capacity Enhancement Programme on LMS

Conducted a Capacity Enhancement Programme for Teaching Faculty on Learning Management System (LMS) on 2nd September 2024 from 10.30 am to 3.30 pm. The resource person was Mr. Shijin Unnikrishnan, Associate Software Engineer, Mastersoft. The session was on the details of LMS & hands on training on it. It was highly informative and enlightening interactive session. All faculties were actively participated in the session. The session covered different features and options available in LMS Master Soft Cloud. Nine faculties were participated in the meeting. The meeting ended at 3.30 pm.