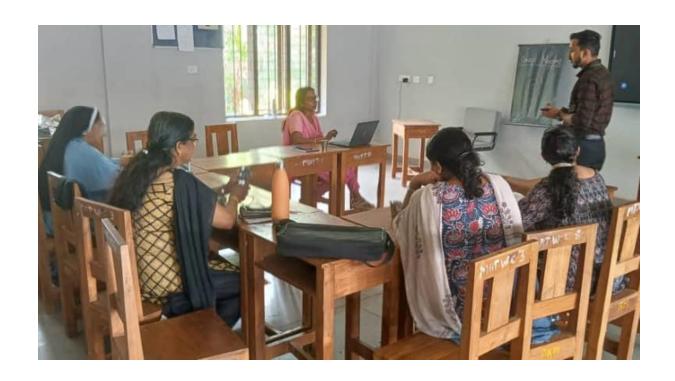

## Teacher Orientation Programme Capacity Enhancement Programme on LMS

Conducted a Capacity Enhancement Programme for Teaching Faculty on Learning Management System (LMS) on 2nd September 2024 from 10.30 am to 3.30 pm. The resource person was Mr. Shijin Unnikrishnan, Associate Software Engineer, Mastersoft. The session was on the details of LMS & hands on training on it. It was highly informative and enlightening interactive session. All faculties were actively participated in the session. The session covered different features and options available in LMS Master Soft Cloud. Nine faculties were participated in the meeting. The meeting ended at 3.30 pm.